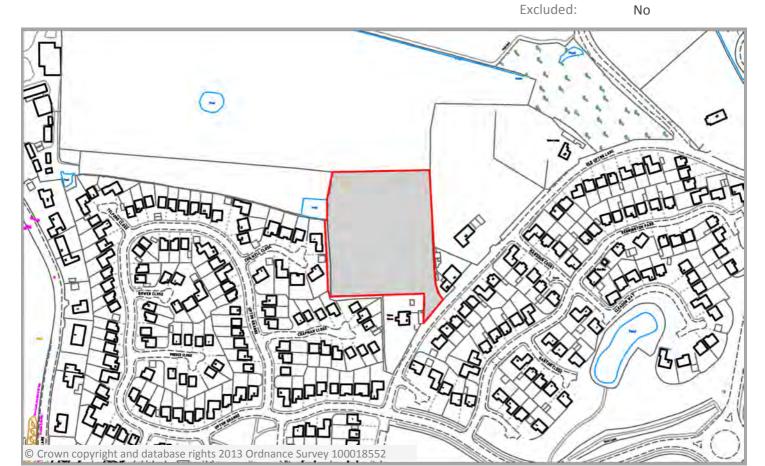

Broadband No Data

Site ID

2 WA8 9NY Grid Reference: 349983 / 387582

Area (ha): 0.93

Ward: Birchfield

Appraised by:

Appraisal date:

Distance Rail Station (km) 1.39