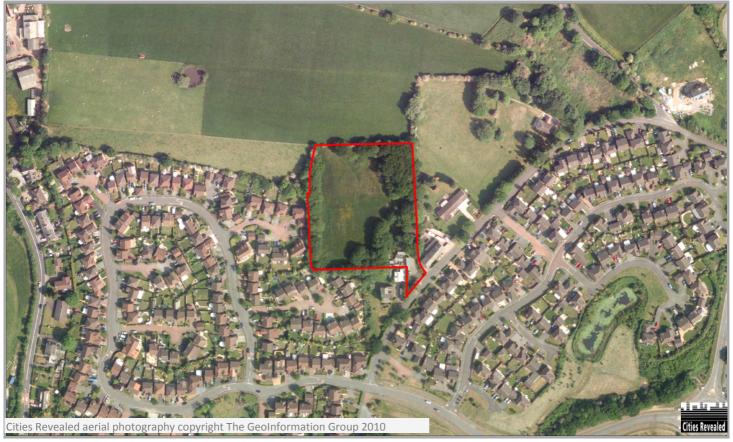

Broadband No Data

Site ID

2 WA8 9NY Grid Reference: 349983 / 387582

Area (ha): 0.93

Ward: Birchfield

Appraised by:

Appraisal date:

Distance Rail Station (km) 1.39