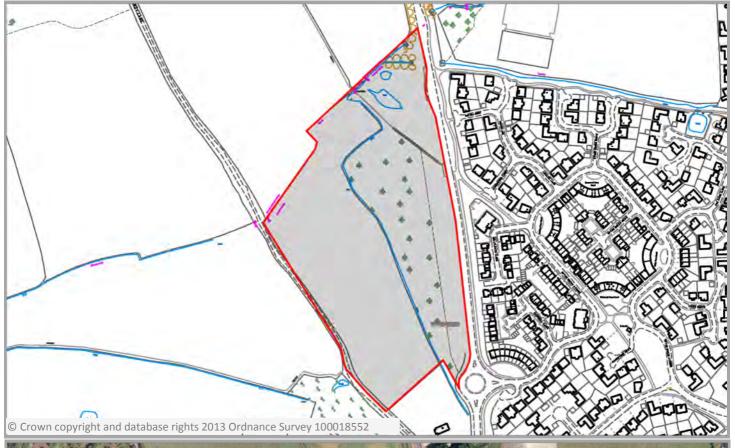

Site ID

**1** WA8 9PA Grid Reference: 350091 / 387620

Area (ha): 1.31 Ward: Birchfield

Appraised by:

Appraisal date:

Distance Rail Station (km) 1.31

Rail Service Frequency No Data

Distance Bus Stop (km) 0.8