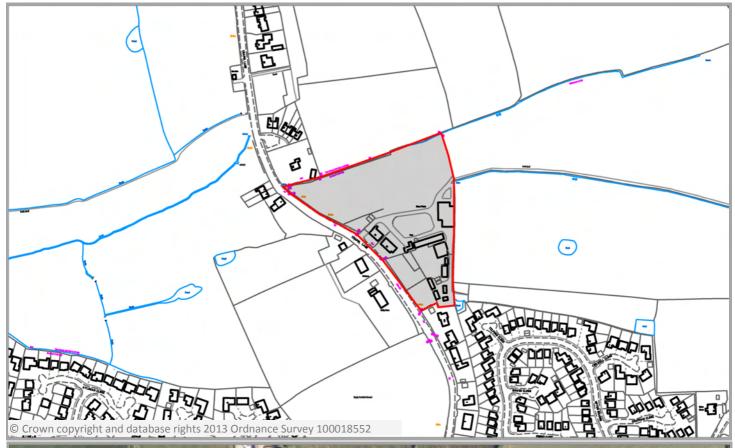

Broadband No Data

Site ID

2 WA8 9NY Grid Reference: 349983 / 387582

Area (ha): 0.93

Ward: Birchfield

Appraised by:

Appraisal date:

Distance Rail Station (km) 1.39