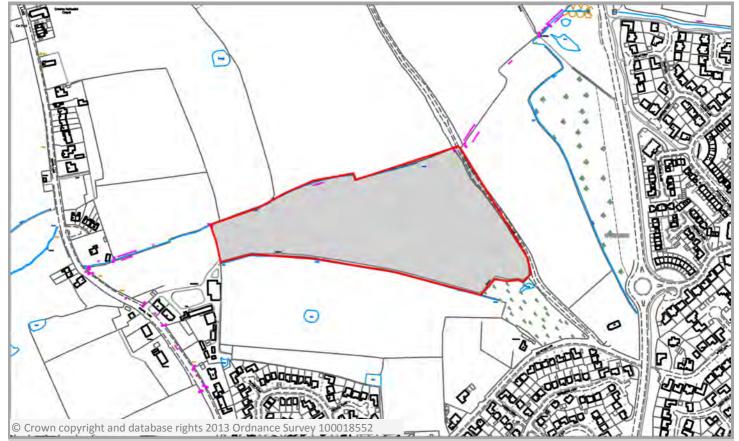

Broadband No Data

Site ID

2 WA8 9NY Grid Reference: 349983 / 387582

Area (ha): 0.93

Ward: Birchfield

Appraised by:

Appraisal date:

Distance Rail Station (km) 1.39