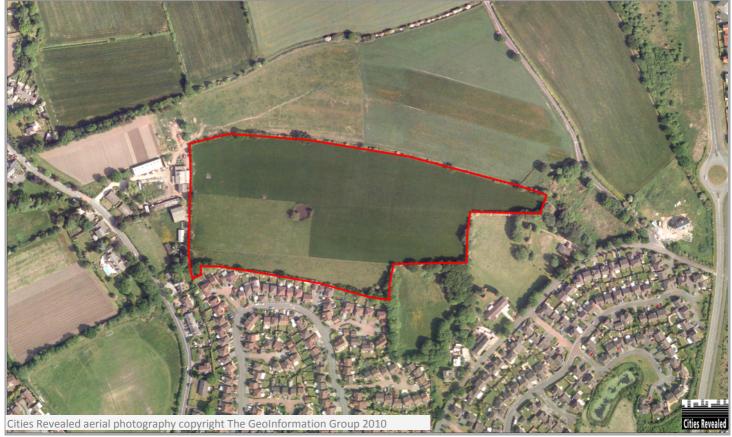

Site ID

**1** WA8 9PA Grid Reference: 350091 / 387620

Area (ha): 1.31 Ward: Birchfield

Appraised by:

Appraisal date:

Distance Rail Station (km) 1.31

Rail Service Frequency No Data

Distance Bus Stop (km) 0.8