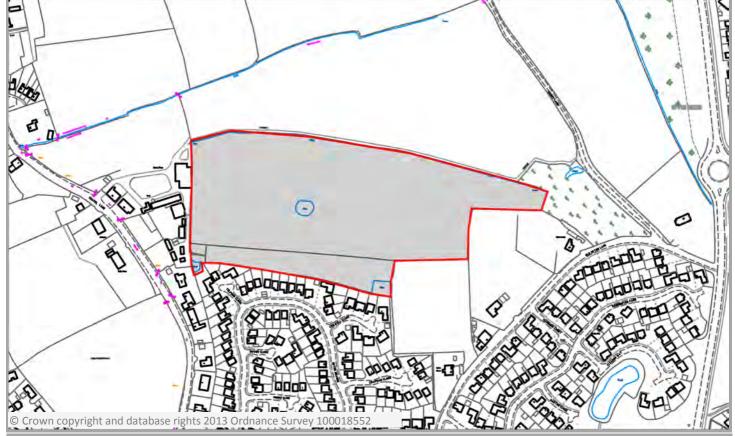

Site ID

**1** WA8 9PA Grid Reference: 350091 / 387620

Area (ha): 1.31 Ward: Birchfield

Appraised by:

Appraisal date:

Distance Rail Station (km) 1.31

Rail Service Frequency No Data

Distance Bus Stop (km) 0.8