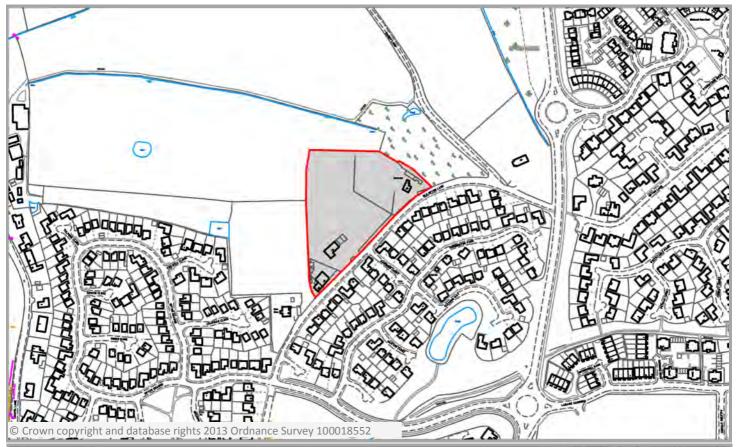

Site ID

**1** WA8 9PA Grid Reference: 350091 / 387620

Area (ha): 1.31 Ward: Birchfield

Appraised by:

Appraisal date:

Distance Rail Station (km) 1.31

Rail Service Frequency No Data

Distance Bus Stop (km) 0.8