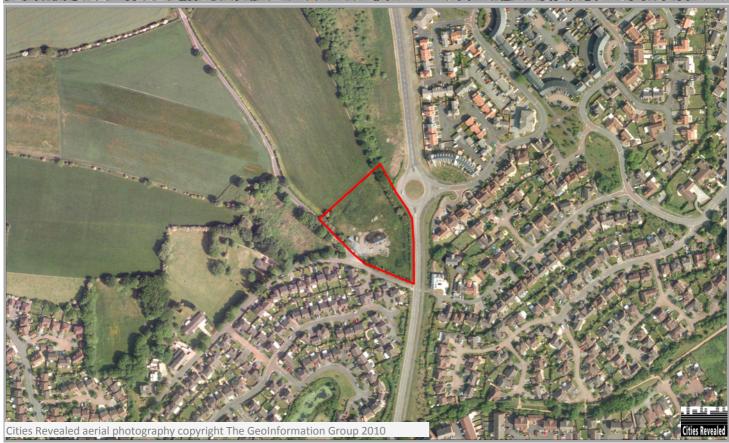

Broadband No Data

Site ID

2 WA8 9NY Grid Reference: 349983 / 387582

Area (ha): 0.93

Ward: Birchfield

Appraised by:

Appraisal date:

Distance Rail Station (km) 1.39