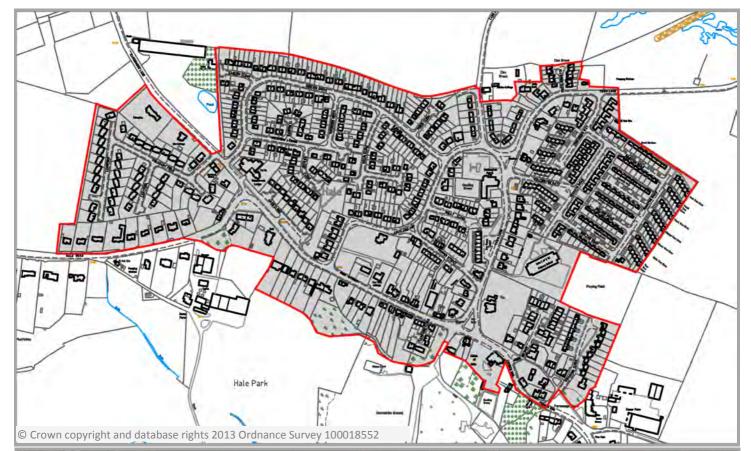

Site ID

**1** WA8 9PA Grid Reference: 350091 / 387620

Area (ha): 1.31 Ward: Birchfield

Appraised by:

Appraisal date:

Distance Rail Station (km) 1.31

Rail Service Frequency No Data

Distance Bus Stop (km) 0.8

Broadband No Data

Site ID

2 WA8 9NY Grid Reference: 349983 / 387582

Area (ha): 0.93

Ward: Birchfield

Appraised by:

Appraisal date:

Distance Rail Station (km) 1.39