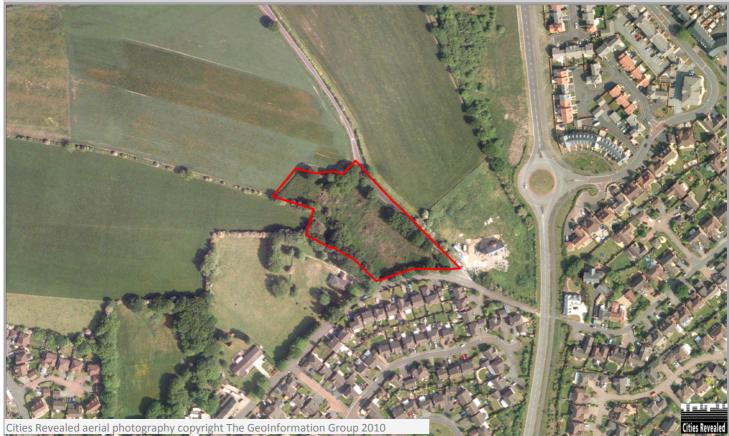

Site ID

**1** WA8 9PA Grid Reference: 350091 / 387620

Area (ha): 1.31 Ward: Birchfield

Appraised by:

Appraisal date:

Distance Rail Station (km) 1.31

Rail Service Frequency No Data

Distance Bus Stop (km) 0.8