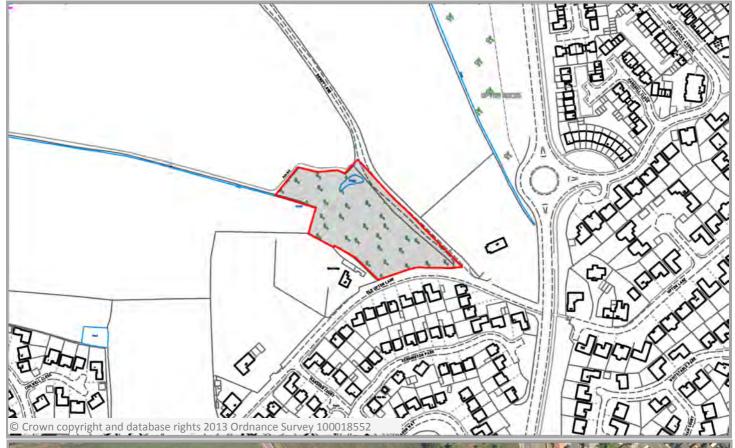

Site ID

**1** WA8 9PA Grid Reference: 350091 / 387620

Area (ha): 1.31 Ward: Birchfield

Appraised by:

Appraisal date:

Distance Rail Station (km) 1.31

Rail Service Frequency No Data

Distance Bus Stop (km) 0.8