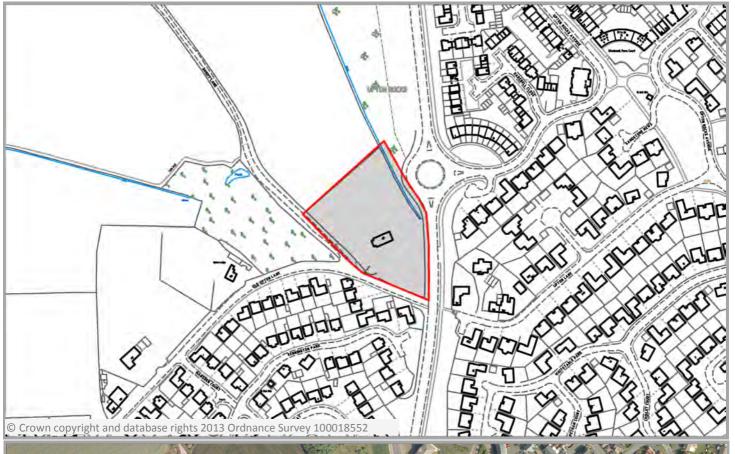

Broadband No Data

Site ID

2 WA8 9NY Grid Reference: 349983 / 387582

Area (ha): 0.93

Ward: Birchfield

Appraised by:

Appraisal date:

Distance Rail Station (km) 1.39