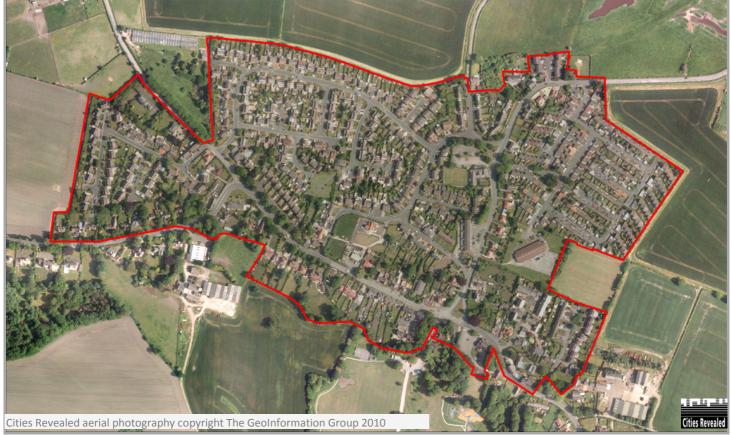

Site ID

**1** WA8 9PA Grid Reference: 350091 / 387620

Area (ha): 1.31 Ward: Birchfield

Appraised by:

Appraisal date:

Distance Rail Station (km) 1.31

Rail Service Frequency No Data

Distance Bus Stop (km) 0.8

Broadband No Data

Site ID

2 WA8 9NY Grid Reference: 349983 / 387582

Area (ha): 0.93

Ward: Birchfield

Appraised by:

Appraisal date:

Distance Rail Station (km) 1.39