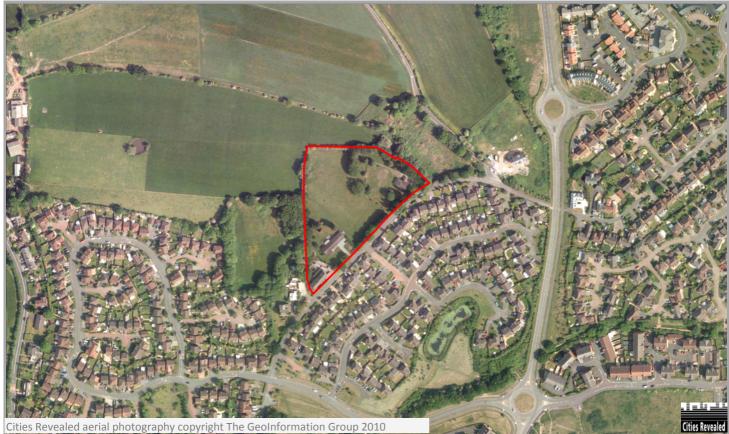

Site ID

**1** WA8 9PA Grid Reference: 350091 / 387620

Area (ha): 1.31 Ward: Birchfield

Appraised by:

Appraisal date:

Distance Rail Station (km) 1.31

Rail Service Frequency No Data

Distance Bus Stop (km) 0.8