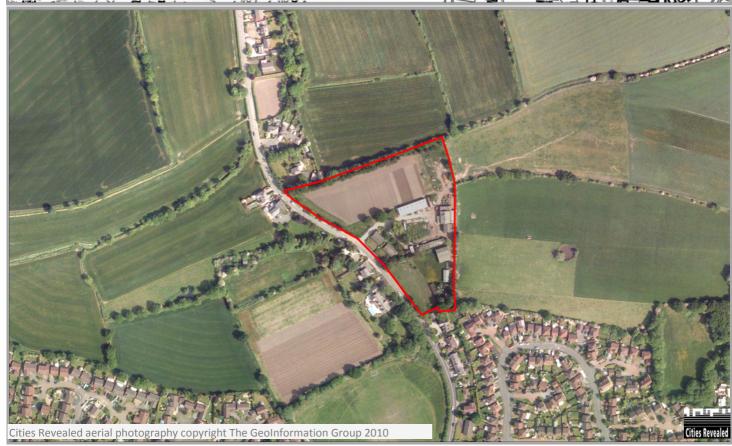

Broadband No Data

Site ID

2 WA8 9NY Grid Reference: 349983 / 387582

Area (ha): 0.93

Ward: Birchfield

Appraised by:

Appraisal date:

Distance Rail Station (km) 1.39