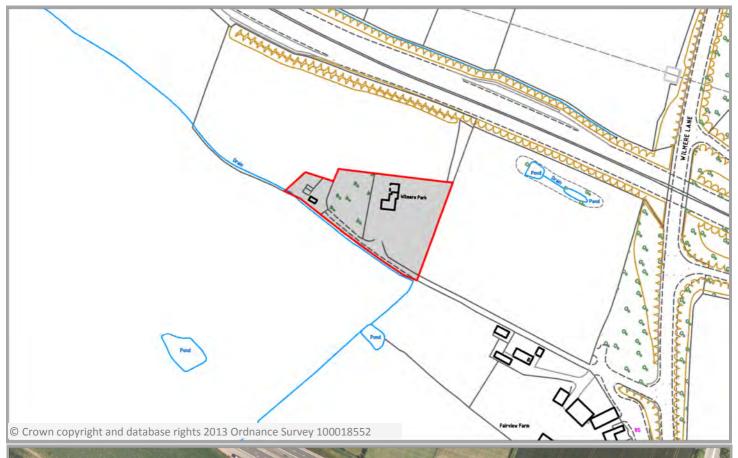

3km Congestion No Data

Broadband No Data

Site ID Wilmere Park Wilmere Lane, Widnes, Cheshire, WA8 5UP

**10** WA8 5UP Grid Reference: 350929 / 389223

Area (ha): 0.69 Ward: Farnworth

Appraised by:

Appraisal date: