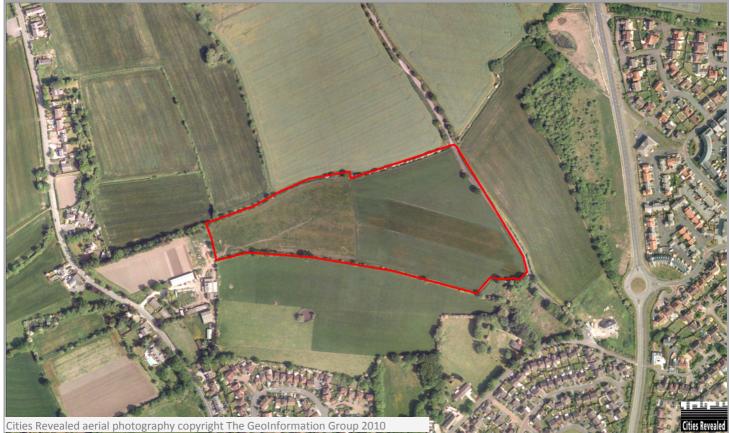

Broadband No Data

Site ID

2 WA8 9NY Grid Reference: 349983 / 387582

Area (ha): 0.93

Ward: Birchfield

Appraised by:

Appraisal date:

Distance Rail Station (km) 1.39