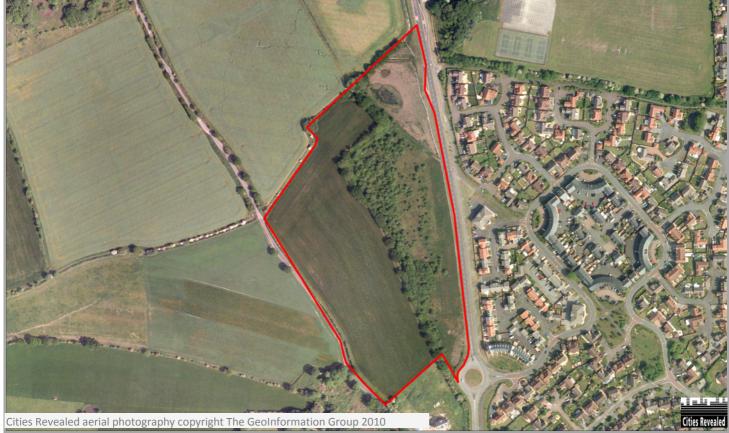

Site ID

**1** WA8 9PA Grid Reference: 350091 / 387620

Area (ha): 1.31 Ward: Birchfield

Appraised by:

Appraisal date:

Distance Rail Station (km) 1.31

Rail Service Frequency No Data

Distance Bus Stop (km) 0.8